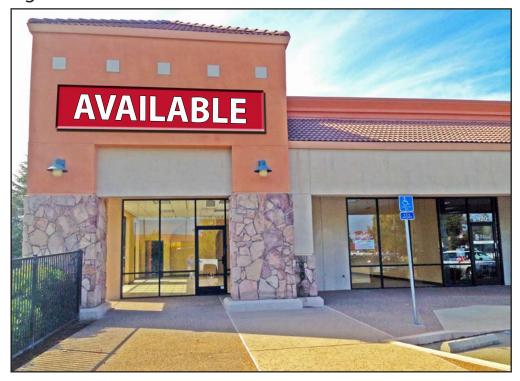

# RETAIL SPACE FOR LEASE

# **EUREKA-TAYLOR RETAIL CENTER**

1801 Taylor Road, Roseville CA

- Next to In-N-Out Burger, Golfland Sunsplash and Brookfields Restaurant
- Backs up to Interstate 80
- Only 1/3 mile south of Sutter Medical Complex (around 1,500 employees) and near the Roseville Auto Mall
- Plentiful Parking

### **AVAILABLE SPACE**

1,925 SF Space