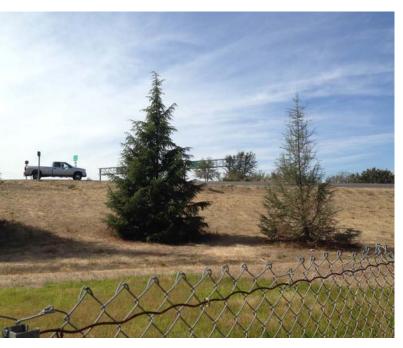

Mall
- Plentiful Parking

### **AVAILABLE SPACE**

1,925 SF Space



#### TRAFFIC COUNTS

#### **DEMOGRAPHICS**

|               |             |                          | 1 Mile   | 3 Miles  | 5 Miles  |
|---------------|-------------|--------------------------|----------|----------|----------|
| Taylor Road   | 18,000 ADT  | 2014 Population          | 5,277    | 100,372  | 235,690  |
| Eureka Road   | 45,000 ADT  | Median Household Income  | \$73,662 | \$72,869 | \$78,163 |
| Interstate 80 | 157,000 ADT | Average Household Income | \$86,358 | \$86,200 | \$91,108 |



# 1801 TAYLOR STRIP: SITE PLAN



## 1801 TAYLOR STRIP: AERIAL TRADE MAP



**Stuart Snider** ss@corecre.com 916. 274. 4401 CA DRE #01132016



## 1801 TAYLOR STRIP: AREA MAPS & BUILDING PHOTO





#### FREEWAY VISIBILITY



### IN-N-OUT ADJACENT DRIVE-THRU



COPYRIGHT © 2014. ALL RIGHTS RESERVED. CORE Commercial ("Agent"), CA DRE Lic. 01904661, has presented this brief, selected information pertaining to the Property and shall not be considered all-inclusive or unchanged since the date of preparation. No warranty as to the accuracy or completeness is expressed or implied. The information has been received from sources believed to be reliable but is not guaranteed. Prospective Tenants should independently verify each item of information and have the same reviewed by its tax advisor and/or legal counsel. The Property is being leased on an "as-is, where-is" and "with all faults" basis unless otherwise specified.