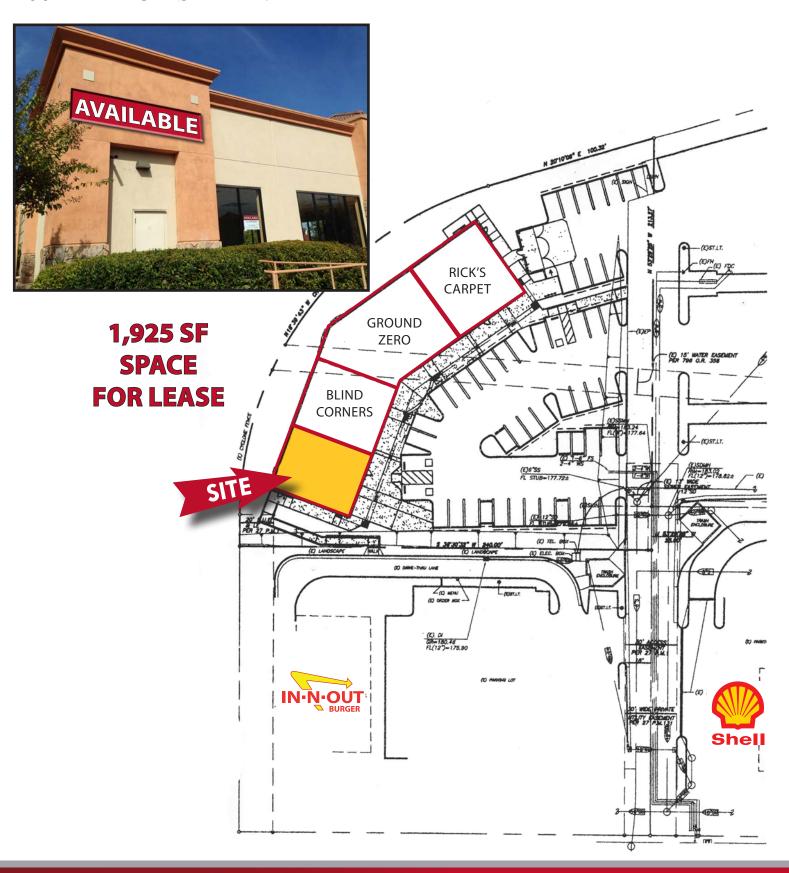

In-N-Out Burger, Golfland Sunsplash and Brookfields Restaurant
- Backs up to Interstate 80
- Only 1/3 mile south of Sutter Medical Complex (around 1,500 employees) and near the Roseville Auto Mall
- Plentiful Parking

### **AVAILABLE SPACE**

1,925 SF Space



#### TRAFFIC COUNTS

#### **DEMOGRAPHICS**

|               |             |                          | 1 Mile   | 3 Miles  | 5 Miles  |
|---------------|-------------|--------------------------|----------|----------|----------|
| Taylor Road   | 18,000 ADT  | 2014 Population          | 5,277    | 100,372  | 235,690  |
| Eureka Road   | 45,000 ADT  | Median Household Income  | \$73,662 | \$72,869 | \$78,163 |
| Interstate 80 | 157,000 ADT | Average Household Income | \$86,358 | \$86,200 | \$91,108 |



# 1801 TAYLOR STRIP: SITE PLAN



## 1801 TAYLOR STRIP: AERIAL TRADE MAP



**Stuart Snider** ss@corecre.com 916. 274. 4401 CA DRE #01132016



## 1801 TAYLOR STRIP: AREA MAPS & BUILDING PHOTO





#### FREEWAY VISIBILITY



### IN-N-OUT ADJACENT DRIVE-THRU



COPYRIGHT © 2014. ALL RIGHTS RESERVED. CORE Commercial ("Agent"), CA DRE Lic. 01904661, has presented this brief, selected information pertaining to the Property and shall not be considered all-inclusive or unchanged since the date of preparation. No warranty as to the accuracy or completeness is expressed or implied. The information has been received from sources believed to be reliable but is not guaranteed. Prospective Tenants should independently verify each item of information and have the same reviewed by its tax advisor and/or legal counsel. The Property is