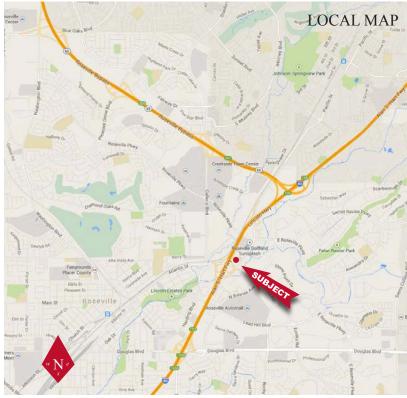

and near the Roseville Auto Mall
- Plentiful Parking

### **AVAILABLE SPACE**

1,925 SF Space



#### TRAFFIC COUNTS

#### **DEMOGRAPHICS**

|               |             |                          | 1 Mile   | 3 Miles  | 5 Miles  |
|---------------|-------------|--------------------------|----------|----------|----------|
| Taylor Road   | 18,000 ADT  | 2014 Population          | 5,277    | 100,372  | 235,690  |
| Eureka Road   | 45,000 ADT  | Median Household Income  | \$73,662 | \$72,869 | \$78,163 |
| Interstate 80 | 157,000 ADT | Average Household Income | \$86,358 | \$86,200 | \$91,108 |



# 1801 TAYLOR STRIP: SITE PLAN



## 1801 TAYLOR STRIP: AERIAL TRADE MAP



**Stuart Snider** ss@corecre.com 916. 274. 4401 CA DRE #01132016



## 1801 TAYLOR STRIP: AREA MAPS & BUILDING PHOTO





#### FREEWAY VISIBILITY



### IN-N-OUT ADJACENT DRIVE-THRU



COPYRIGHT © 2014. ALL RIGHTS RESERVED. CORE Commercial ("Agent"), CA DRE Lic. 01904661, has presented this brief, selected information pertaining to the Property and shall not be considered all-inclusive or unchanged since the date of preparation. No warranty as to the accuracy or completeness is expressed or implied. The information has been received from sources believed to be reliable but is not guaranteed. Prospective Tenants should independently verify each item of information and have the same reviewed by its tax advisor and/or legal counsel. The Property is being leased on an "as-is, where-is" and "with all faults" basis unless otherwise specified.