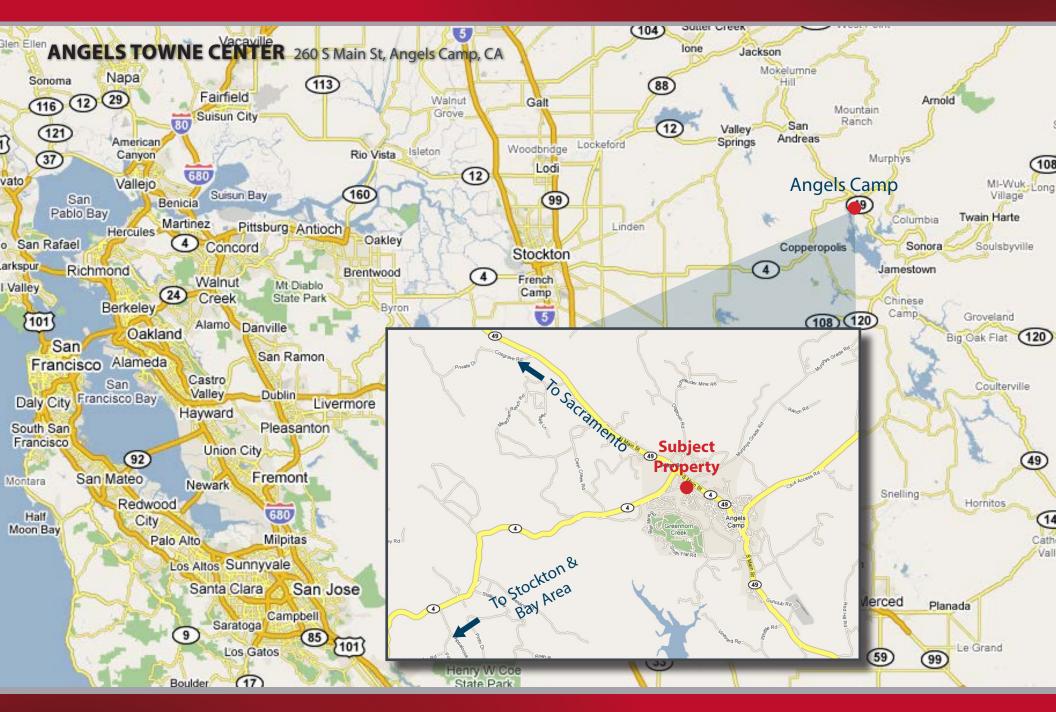

# **ANGELS TOWNE CENTER**

**Core Commercial** is pleased to offer space for lease at Angels Towne Center, a **Savemart** and **Rite Aid** anchored shopping center at the corner of State Highway 49 (S. Main Street) and Stockton Road, in Angels Camp, California. The property has excellent visibility with over 17,000 cars travelling through this intersection per day (average).

**SUITE 214** 

(± 750 SF)

COMMERCIAL

**BACK SIDE OF SUITE 214** 

Angels Towne Center is a Save Mart and Rite Aid anchored shopping center in the Sierra Nevada Foothills town of Angels Camp, CA. Located near the intersection of State Highways 4 and 49, this Save Mart is the only supermarket within a 10 mile radius, serving a population of 18,900 and the tourist traffic through Angels Camp, Murphys, and surrounding wine country and ski destinations.