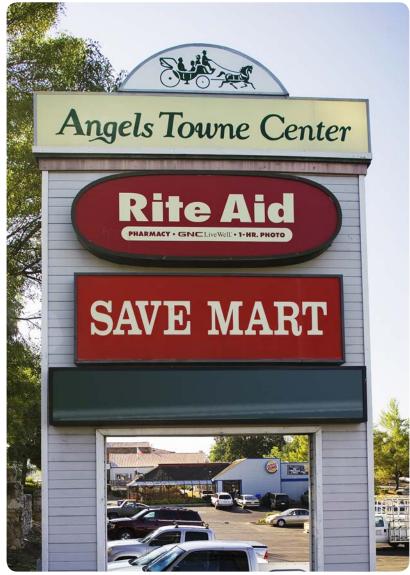

# **ANGELS TOWNE CENTER**

**Core Commercial** is pleased to offer space for lease at Angels Towne Center, a **Savemart** and **Rite Aid** anchored shopping center at the corner of State Highway 49 (S. Main Street) and Stockton Road, in Angels Camp, California. The property has excellent visibility with over 17,000 cars travelling through this intersection per day (average).

#### **TENANT ROSTER**

| Suite # | Tenant                      |
|---------|-----------------------------|
| 250     | AVAILABLE ± 3,045 SF        |
| 246     | Angels Nails                |
| 244     | Rolling Dough Pizza         |
| 240     | Humane Society Thrift Store |
| 222     | Mark Twain Medical Clinic   |
| 220     | AVAILABLE ± 1,575 SF        |
| 218     | State Farm Ins.             |
| 214     | AVAILABLE ± 750 SF          |
| 210     | Placer Title Co.            |