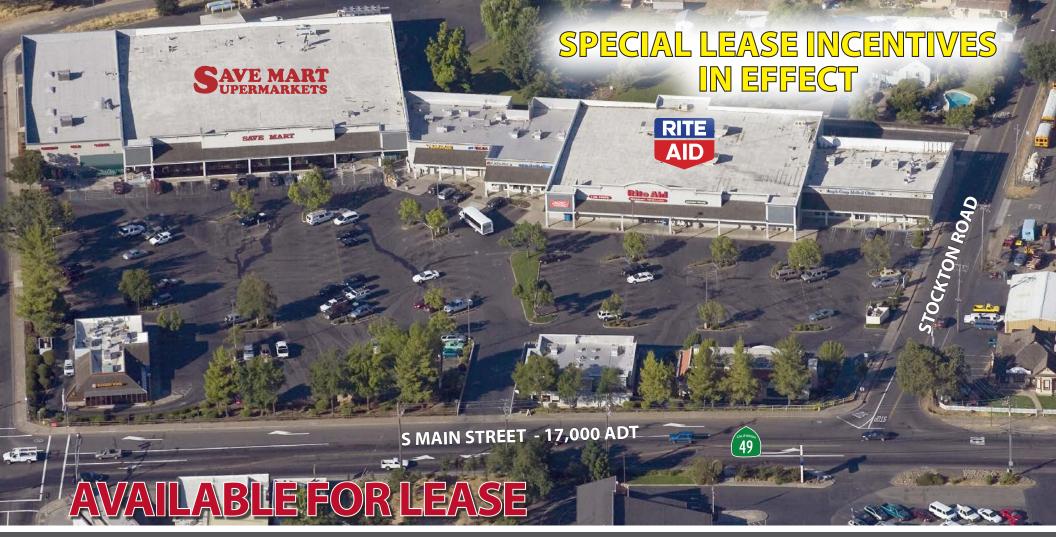

# **ANGELS TOWNE CENTER**

**Core Commercial** is pleased to offer space for lease at Angels Towne Center, a **Savemart** and **Rite Aid** anchored shopping center at the corner of State Highway 49 (S. Main Street) and Stockton Road, in Angels Camp, California. The property has excellent visibility with over 17,000 cars travelling through this intersection per day (average).

Spaces available for lease include a prominent, corner-positioned space, in-line with Rite Aid, and a corner pad suite with strong exposure and close proximity to entrance/exit aisles.