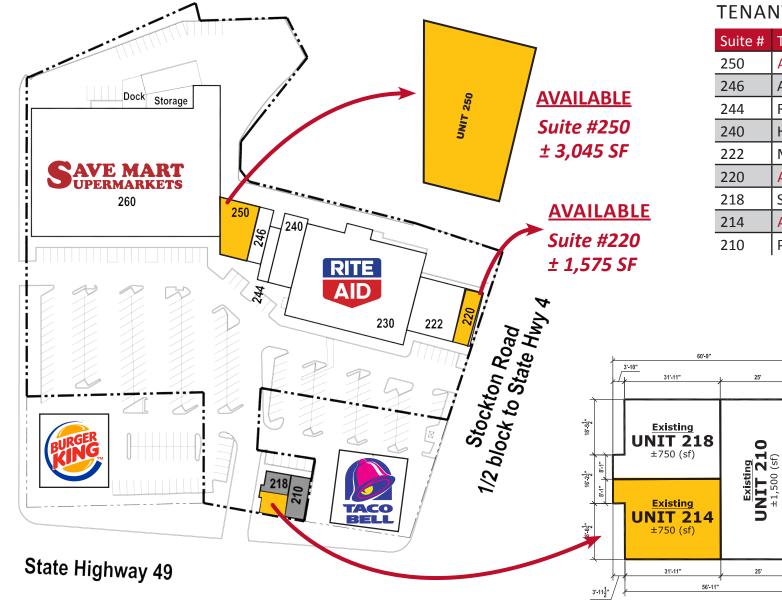

Spaces available for lease include a prominent, corner-positioned space, in-line with Rite Aid, and a corner pad suite with strong exposure and close proximity to entrance/exit aisles.

#### **TENANT ROSTER**

| Suite # | Tenant                      |
|---------|-----------------------------|
| 250     | AVAILABLE ± 3,045 SF        |
| 246     | Angels Nails                |
| 244     | Rolling Dough Pizza         |
| 240     | Humane Society Thrift Store |
| 222     | Mark Twain Medical Clinic   |
| 220     | AVAILABLE ± 1,575 SF        |
| 218     | State Farm Ins.             |
| 214     | AVAILABLE ± 750 SF          |
| 210     | Placer Title Co.            |