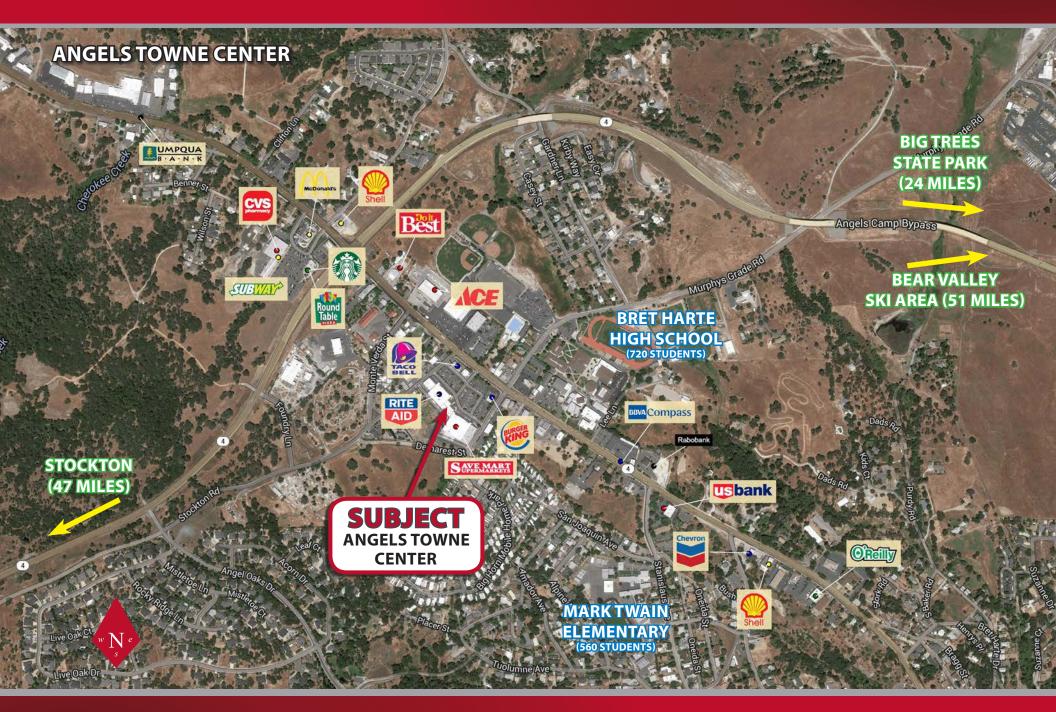

# **ANGELS TOWNE CENTER**

**Core Commercial** is pleased to offer space for lease at Angels Towne Center, a **Savemart** and **Rite Aid** anchored shopping center at the corner of State Highway 49 (S. Main Street) and Stockton Road, in Angels Camp, California. The property has excellent visibility with over 17,000 cars travelling through this intersection per day (average).

Spaces available for lease include a prominent, corner-positioned space, in-line with Rite Aid, and a corner pad suite with strong exposure and close proximity to entrance/exit aisles.