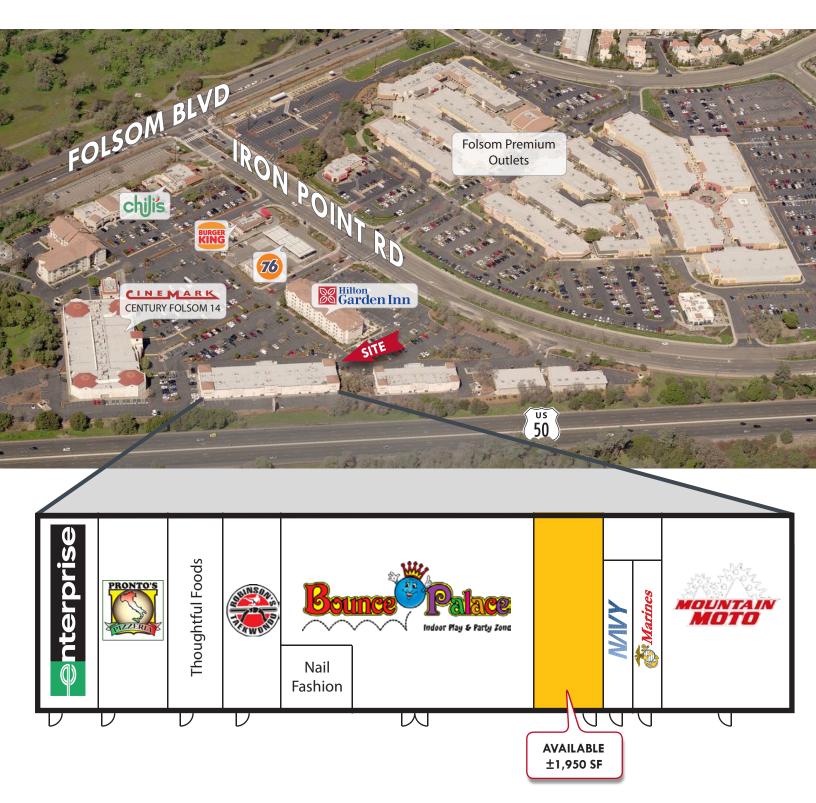

# Shop Spaces Adjacent to Century Theater Folsom

281 Iron Point Road

- Freeway Visibility to 100,000 Cars Per Day
- $\pm 1,950$  to  $\pm 9,400$  SF Available (ask agent for details)
- Adjacent to Century Folsom 14 Theaters
- Fixtured Restaurant Space of ±1,916 SF
- Located near Chelsea Premium Outlets
- Monument Signage Space Available