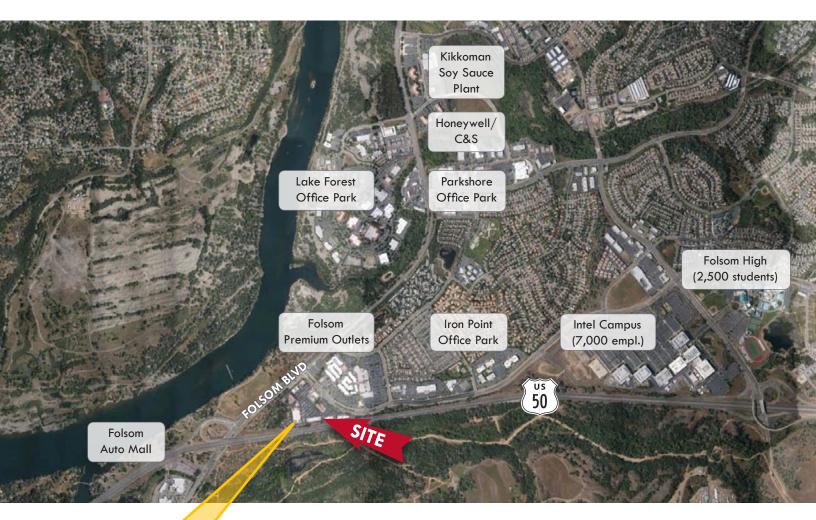

# Shop Spaces Adjacent to Century Theater Folsom

281 Iron Point Road

- Freeway Visibility to 100,000 Cars Per Day
- $\pm 1,950$  to  $\pm 9,400$  SF Available (ask agent for details)
- Adjacent to Century Folsom 14 Theaters
- Fixtured Restaurant Space of ±1,916 SF
- Located near Chelsea Premium Outlets
- Monument Signage Space Available