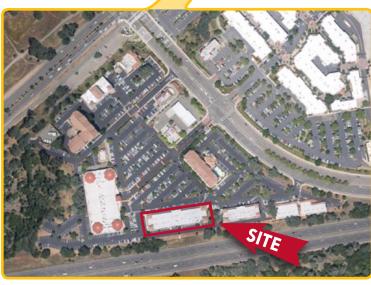

# Shop Spaces Adjacent to Century Theater Folsom

281 Iron Point Road

- Freeway Visibility to 100,000 Cars Per Day
- $\pm 1,950$  to  $\pm 9,400$  SF Available (ask agent for details)
- Adjacent to Century Folsom 14 Theaters
- Fixtured Restaurant Space of ±1,916 SF
- Located near Chelsea Premium Outlets
- Monument Signage Space Available

#### FOR LEASE 281 Iron Point Road