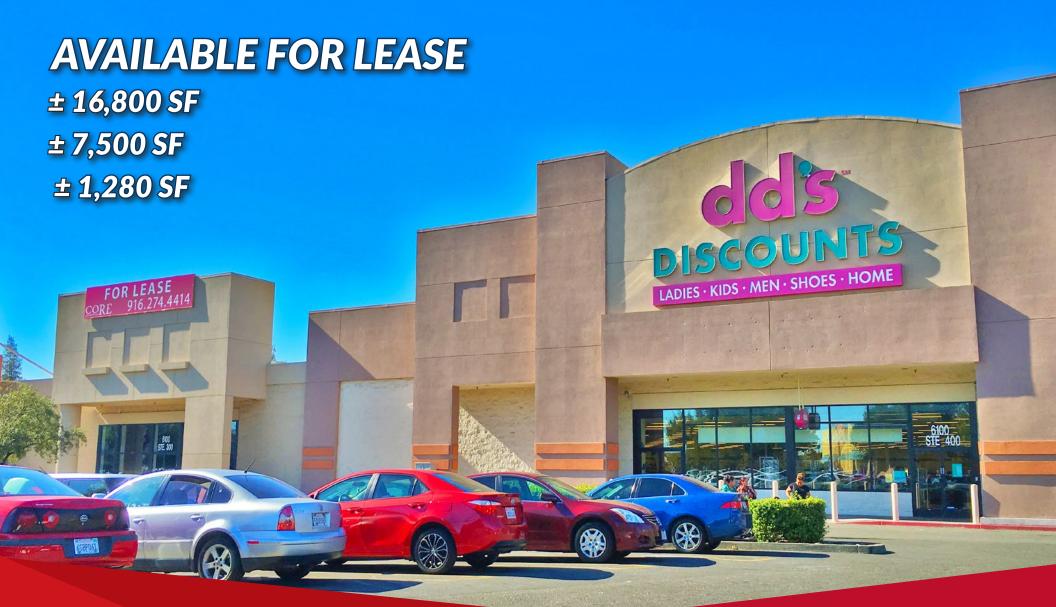

# VALLEY MACK PLAZA DOMINANT COMMUNITY CENTER

HIGHWAY 99 LOCATION SWC MACK ROAD & VALLEY HI DRIVE SACRAMENTO, CA

#### • SIGNAGE:

Monument signage available for 16,800 SF Jr. Anchor