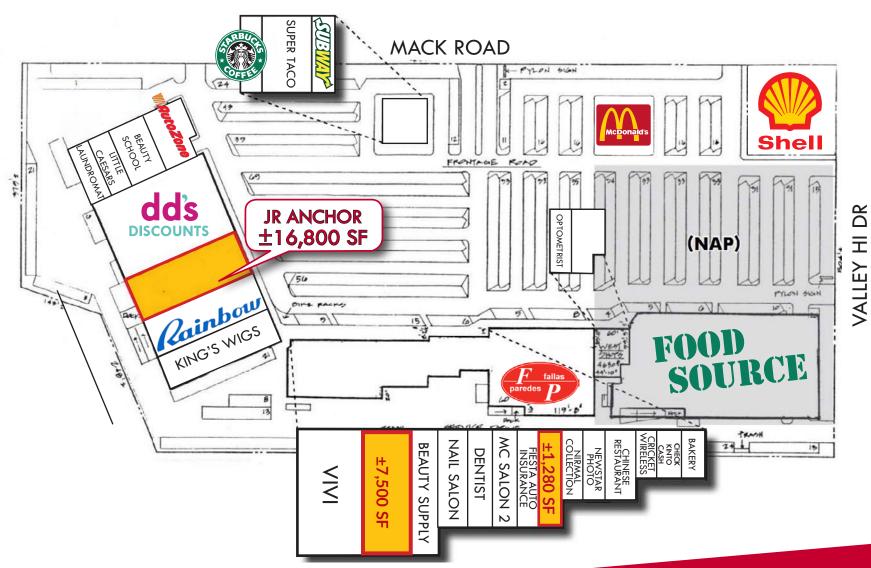

#### • SIGNAGE:

Monument signage available for 16,800 SF Jr. Anchor

# Site Plan & Available Spaces

COMMERCIAL RESERVENCES

WWW.CORECRE.COM

COMMERCIAL

Anna St

American River Parkway

50

Alta Arden Expy