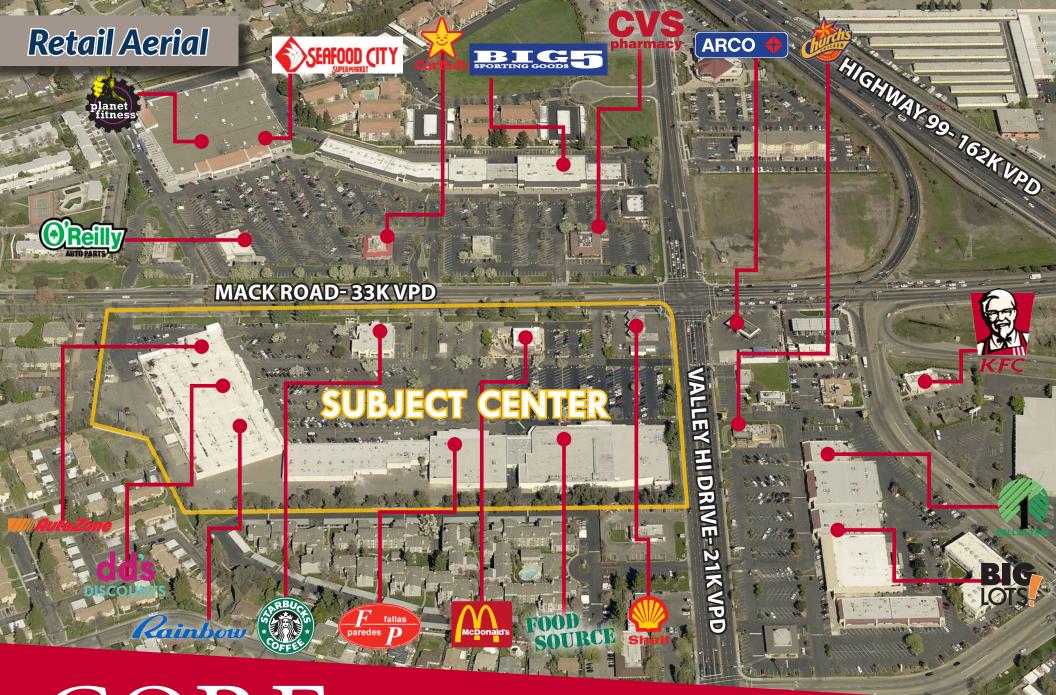

#### STRONG ANCHORS:

Extremely well performing Anchor and Jr. Anchor tenants including the newly remodeled Food Source, Rainbow Fashions Superstore, Fallas Paredes, and Auto Zone

#### MAJOR SOFT GOODS PRESENCE:

Major soft goods tenants: DD's Discounts, Rainbow Superstore, Fallas Paredes, and Vivi

## MAJOR NEARBY EMPLOYERS:

Nearby major retailers including: Kaiser Permanente, Costco Wholesale, and the Methodist Hospital of Sacramento, Apple

### • HIGHWAY 99 LOCATION:

Property conveniently located directly off Highway 99