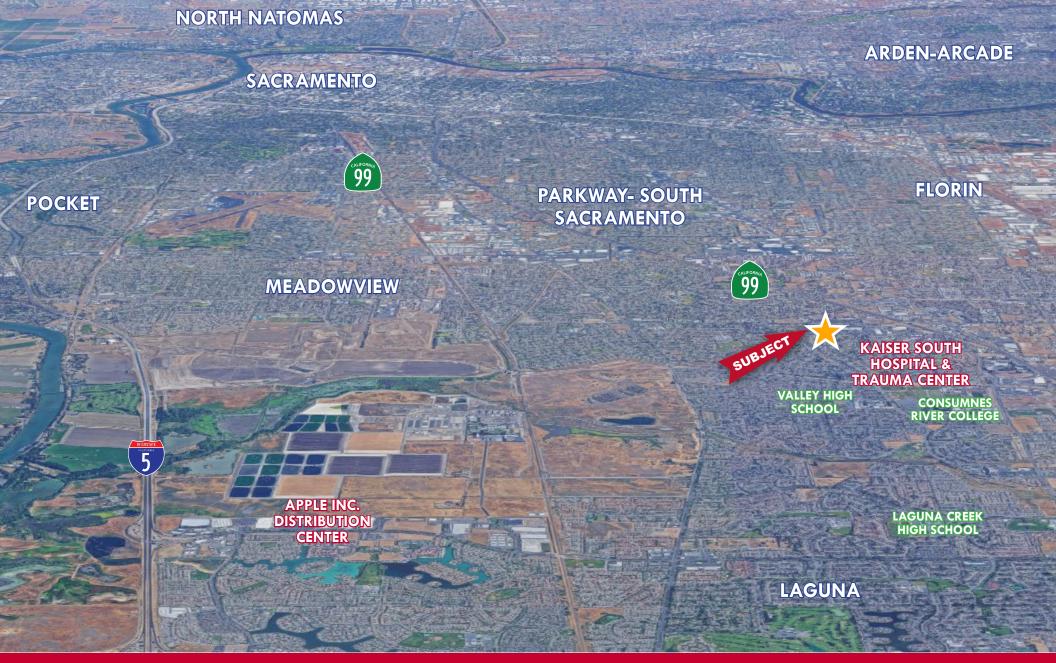

## MAJOR NEARBY EMPLOYERS:

Nearby major retailers including: Kaiser Permanente, Costco Wholesale, and the Methodist Hospital of Sacramento, Apple

### • HIGHWAY 99 LOCATION:

Property conveniently located directly off Highway 99