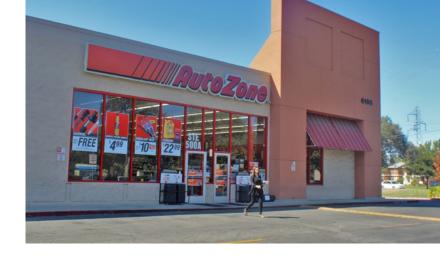

#### STRONG ANCHORS:

Extremely well performing Anchor and Jr. Anchor tenants including the newly remodeled Food Source, Rainbow Fashions Superstore, Fallas Paredes, and Auto Zone