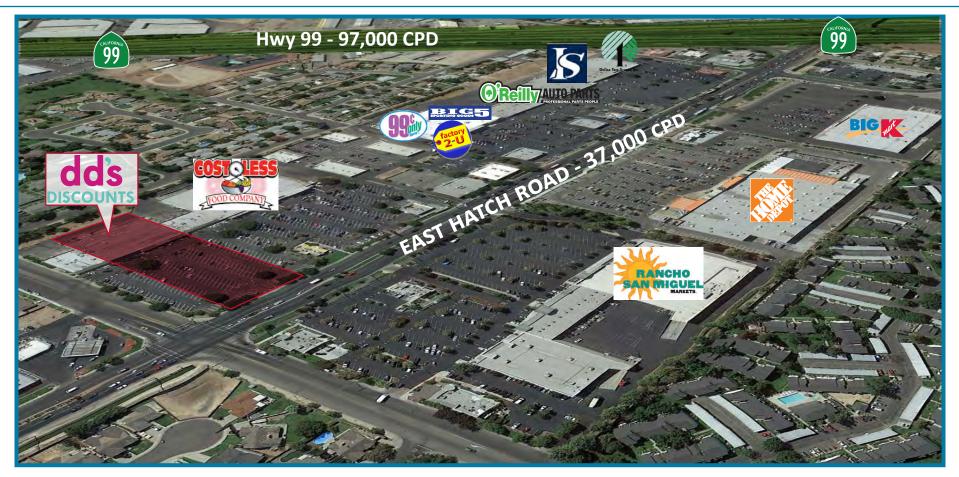

#### Footnotes

- 1 2012 amount inflated by 2% per Prop 13 estimate
- 2 Estimate of \$0.20/sf for Property and \$0.15/sf for GL policy
- 3 2012 amount inflated by 3%

Ideally located at the intersection of Hatch and Richland Avenue, the dd's store has tremendous visibility and access. The center is easily accessible from Highway 99 via the Hatch Road interchange approximately one half mile west of the property.

East Hatch Road is a major retail corridor and thoroughfare with strong traffic numbers and great access and is surrounded by other strong retailers which increase the regional draw to the property. Tenants in the immediate corridor includes Home Depot, Rancho San Miguel Hispanic Market, Kmart, Big 5, Factory 2 U, In-Shape, 99 Cents Only and many more.