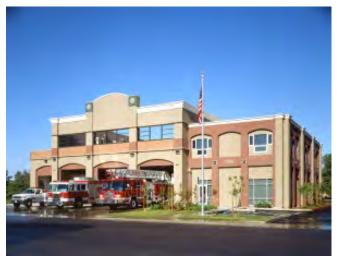

### State-of-the Art Public Service Facilities

Ceres Fire Department has grown to service nearly 55,000 community members within Ceres and its two surrounding districts within a 15 square mile protection area. The Ceres Fire Protection District, with approximately 1,200 residents, stretches over the southeast portion of the protection area. The Industrial Fire Protection District, with nearly 4,000 residents covers the northern portion of the City along the river.