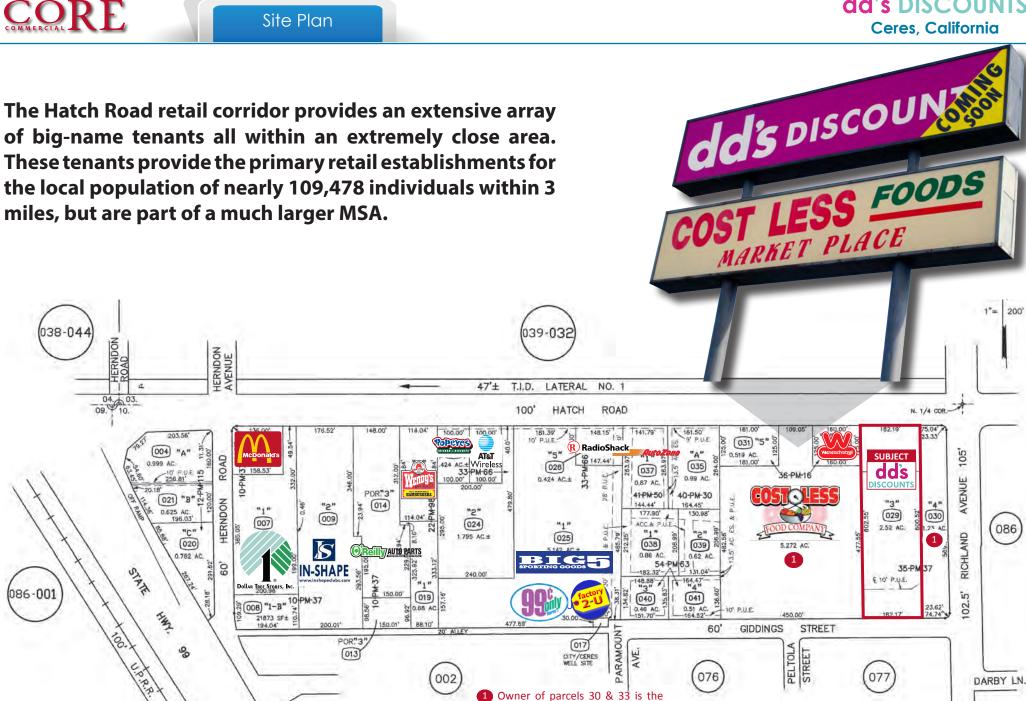

maintenance director for the

shopping center

Site Plan

dd's DISCOUNTS Ceres, California

ŝ

72.

The near NNN nature of the lease makes this property an affordable and easily sustainable investment for even the most conservative investors.

#### Footnotes

- 1 2012 amount inflated by 2% per Prop 13 estimate
- 2 Estimate of \$0.20/sf for Property and \$0.15/sf for GL policy
- 3 2012 amount inflated by 3%

Ideally located at the intersection of Hatch and Richland Avenue, the dd's store has tremendous visibility and access. The center is easily accessible from Highway 99 via the Hatch Road interchange approximately one half mile west of the property.

East Hatch Road is a major retail corridor and thoroughfare with strong traffic numbers and great access and is surrounded by other strong retailers which increase the regional draw to the property. Tenants in the immediate corridor includes Home Depot, Rancho San Miguel Hispanic Market, Kmart, Big 5, Factory 2 U, In-Shape, 99 Cents Only and many more.