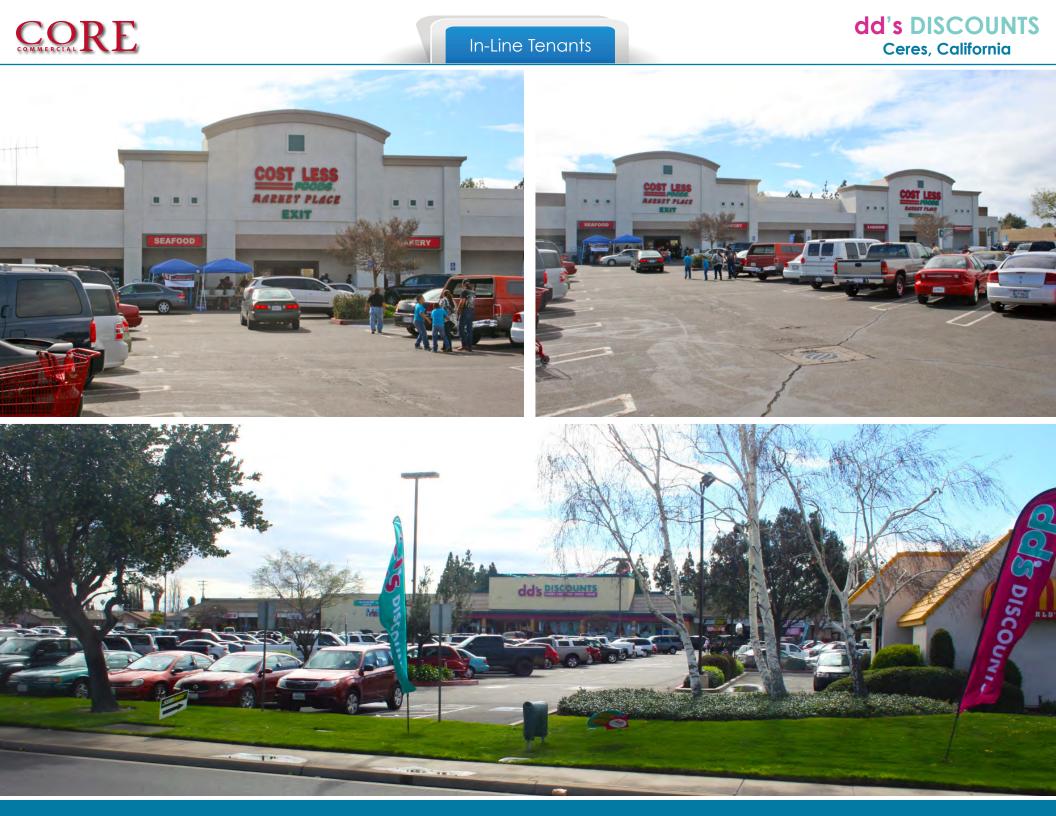

LALES - KIDS - MAN - SHOES - KOM

- Guaranteed by Ross Stores, Inc.
- STNL Investment Grade Credit tenant with S&P A- rating and stable outlook
- True NNN with minimal management required (Common area managed by adjoining property owner)
- Co-Anchored by Cost Less Foods Marketplace, a strong regional grocer. Store is the #1 chain location
- Surrounded by other strong retailers increasing regional draw
- Significant capital improvements inside and out (roof, HVAC, building sign facade, exterior paint, complete interior remodel)

\$5,375,000

COMMERCIAL

**Paid by Tenant** 

**Paid by Tenant** 

**CORE Commercial** is pleased to present this net leased single tenant **dd's Discounts store in Ceres, CA**. dd's Discounts is a **Ross Dress for Less brand** store and is leased and **guaranteed by Ross Stores, Inc.** (NASDAQ: ROST), an **investment grade tenant rated A- by S&P** with a stable outlook. Initial proposal was for a Ross Dress for Less store, however Ross determined the site would be better suited as a dd's Discounts. As a result, the lease is a Ross lease with more favorable landlord terms than would otherwise be true. The building is a 25,800 square foot standalone building on a dedicated parcel with in-line shops on either side. Cost Less Foods Market is the other significant tenant located in the center. The lease is a triple net lease with the tenant paying for Tax, Insurance and CAMs; while the landlord is responsible only for the roof and structure. The roof was replaced during the redevelopment for dd's and has a **15-year warranty**. The interior of the building has also been completely remodeled by dd's.

maintenance director for the

shopping center

Site Plan

dd's DISCOUNTS Ceres, California

ŝ

72.

The near NNN nature of the lease makes this property an affordable and easily sustainable investment for even the most conservative investors.