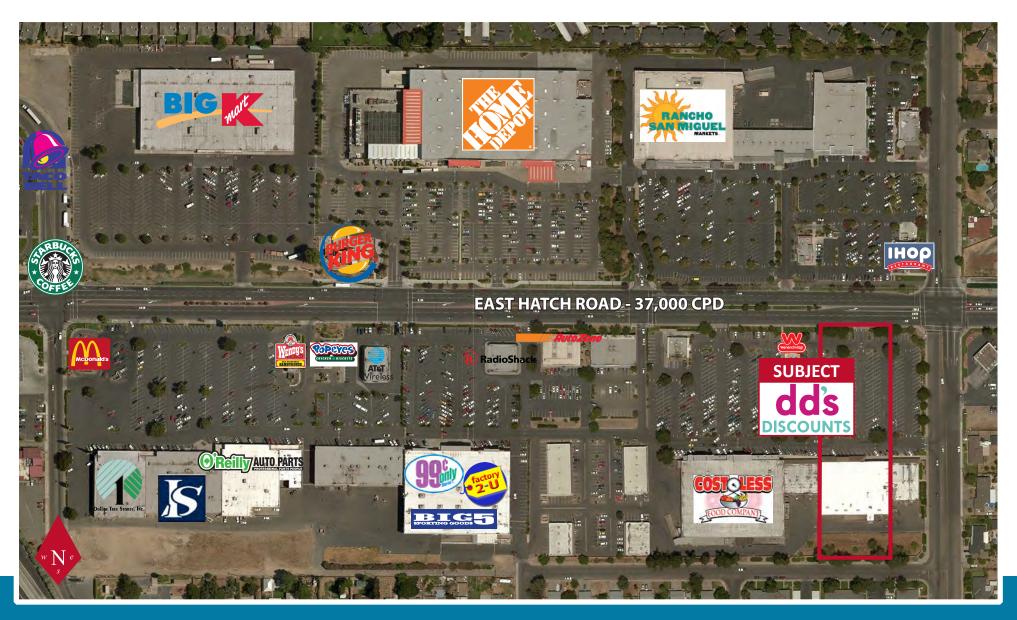

East Hatch Road is a major retail corridor and thoroughfare with strong traffic numbers and great access and is surrounded by other strong retailers which increase the regional draw to the property. Tenants in the immediate corridor includes Home Depot, Rancho San Miguel Hispanic Market, Kmart, Big 5, Factory 2 U, In-Shape, 99 Cents Only and many more.