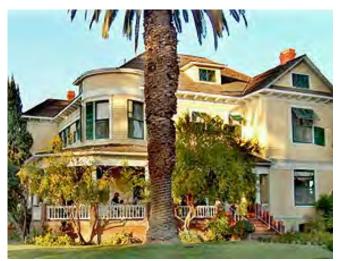

### The Historic Whitmore Mansion

The Whitmore Mansion is a historic landmark. It was originally built in 1903 by the Whitmore family, the founders of the City of Ceres.

The Mansion is over 8,000 SF on 4 floors, with the basement level housing the newly completed wine cellar and saloon. It has beautifully landscaped and manicured east and west gardens, hosting numerous functions year-round.