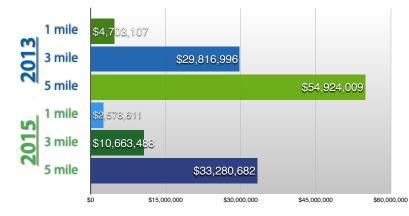

|                      | N                                  | (ee)                                           | 12            |                |                |

# **MARKET HIGHLIGHTS &**

# **CORPORATE OVERVIEW**

# Retail Gap (Leakage) in Clothing and Clothing Accessories

(based on distance from subject location)



The data represented depicts a distinct *leakage* in the *Clothing and Clothing Accessories category*. What is also seen is the direct effect dd's has had on this leakage factor by comparing 2013 values (before dd's opened for business) with 2015 estimates (less than a year after dd's opened for business). *dd's has absorbed* an impressive amount of the market leakage, since no major competitors have entered the market the same year. With a large *leakage* still remaining (*\$33.28 million* within 5 miles), dd's has been and will continue to be a strong performer well into the future, even when considering the potential for competition.

### Leakage/Surplus Factor by Industry Subsector





### *dd's Discounts is the Strongest Retailer in an Nearly Unrepresented Market Subsector*

The Ce