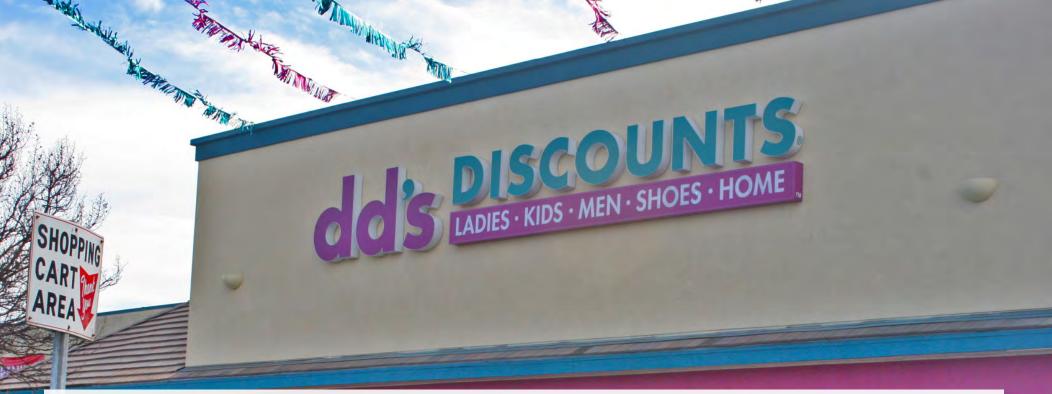

\$5,375,000

COMMERCIAL

**Paid by Tenant** 

**Paid by Tenant** 

**CORE Commercial** is pleased to present this net leased single tenant **dd's Discounts store in Ceres, CA**. dd's Discounts is a **Ross Dress for Less brand** store and is leased and **guaranteed by Ross Stores, Inc.** (NASDAQ: ROST), an **investment grade tenant rated A- by S&P** with a stable outlook. Initial proposal was for a Ross Dress for Less store, however Ross determined the site would be better suited as a dd's Discounts. As a result, the lease is a Ross lease with more favorable landlord terms than would otherwise be true. The building is a 25,800 square foot standalone building on a dedicated parcel with in-line shops on either side. Cost Less Foods Market is the other significant tenant located in the center. The lease is a triple net lease with the tenant paying for Tax, Insurance and CAMs; while the landlord is responsible only for the roof and structure. The roof was replaced during the redevelopment for dd's and has a **15-year warranty**. The interior of the building has also been completely remodeled by dd's.