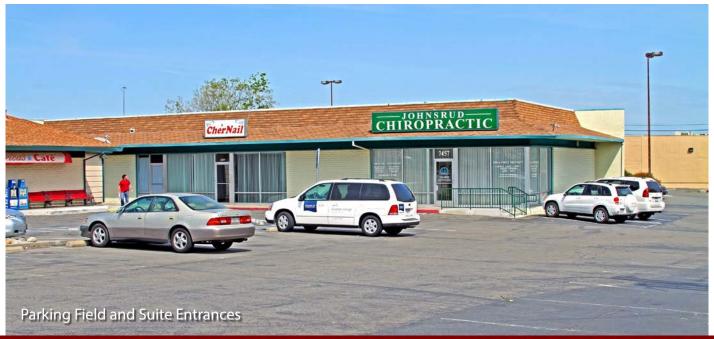

RETAIL/OFFICE SPACE FOR LEASE

7451 GREENBACK LANE CITRUS HEIGHTS, CA

- ±1,320 SF and ±1,040 SF Retail or Office Spaces Available
- Asking \$1.00/SF NNN
- On the Corner of Sylvan & Greenback
- Excellent Visibility and Access with a High Concentration of Retail in the Immediate Area