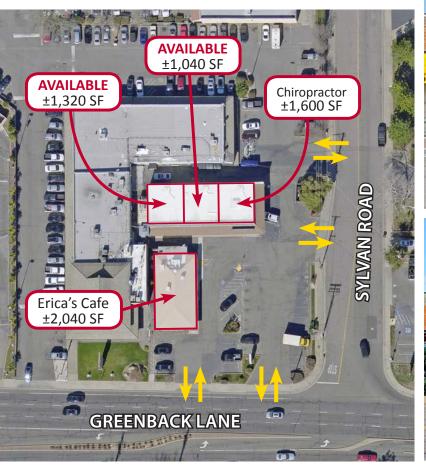

RETAIL/OFFICE SPACE FOR LEASE

7451 GREENBACK LANE CITRUS HEIGHTS, CA

- ±1,320 SF and ±1,040 SF Retail or Office Spaces Available
- Asking \$1.00/SF NNN
- On the Corner of Sylvan & Greenback
- Excellent Visibility and Access with a High Concentration of Retail in the Immediate Area