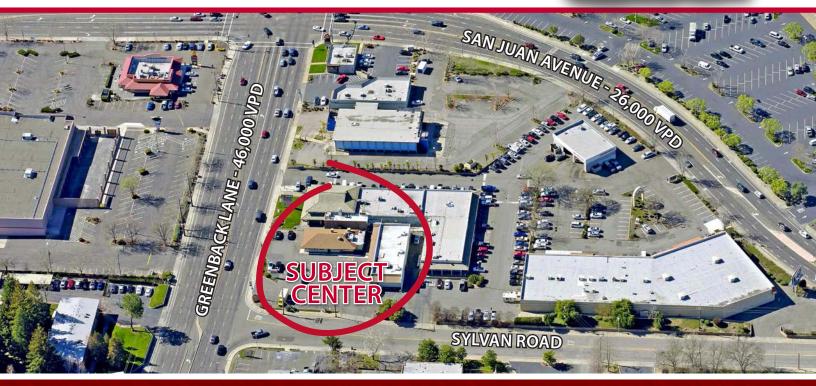

RETAIL/OFFICE SPACE FOR LEASE

7451 GREENBACK LANE CITRUS HEIGHTS, CA

- ±1,320 SF and ±1,040 SF Retail or Office Spaces Available
- Asking \$1.00/SF NNN
- On the Corner of Sylvan & Greenback
- Excellent Visibility and Access with a High Concentration of Retail in the Immediate Area

## **SITE OVERVIEW**

COPYRIGHT © 2014. ALL RIGHTS RESERVED. CORE Commercial ("Agent"), CA DRE Lic. 01904661, has presented this brief, selected information pertaining to the Property and shall not be considered all-inclusive or unchanged since the date of preparation. No warranty as to the accuracy or completeness is expressed or implied. The information has been received from sources believed to be reliable but is not guaranteed. Prospective purchasers and tenants should independently verify each item of information and have the same reviewed by its tax advisor and/or legal counsel. The Property is being offered on an "as-is, where-is" and "with all faults" basis unless otherwise specified. Owner reserves the right to withdraw this offering at any time, without further notice, with or without cause.