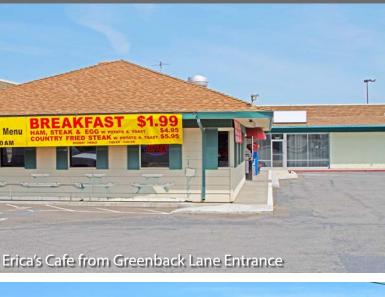

RETAIL/OFFICE SPACE FOR LEASE

7451 GREENBACK LANE CITRUS HEIGHTS, CA

- ±1,320 SF and ±1,040 SF Retail or Office Spaces Available
- Asking \$1.00/SF NNN
- On the Corner of Sylvan & Greenback
- Excellent Visibility and Access with a High Concentration of Retail in the Immediate Area