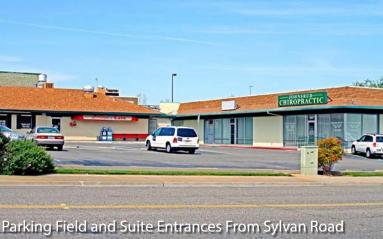

RETAIL/OFFICE SPACE FOR LEASE

7451 GREENBACK LANE CITRUS HEIGHTS, CA

- ±1,320 SF and ±1,040 SF Retail or Office Spaces Available
- Asking \$1.00/SF NNN
- On the Corner of Sylvan & Greenback
- Excellent Visibility and Access with a High Concentration of Retail in the Immediate Area